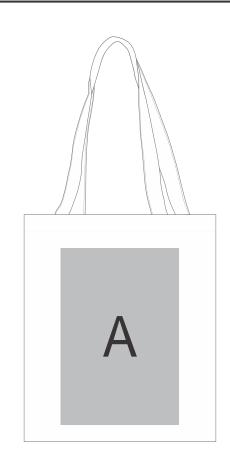

## **Branding Options:**

| Position | Branding Method (Branding Code) | No. of Colours | Dimension               |
|----------|---------------------------------|----------------|-------------------------|
| A        | Screen Print (SA)               | 2 Colours      | 200mm wide x 280mm high |
| А        | Digital Direct Transfer (DDT-D) | Full Colour    | 105mm wide x 74mm high  |
| А        | Digital Direct Transfer (DDT-A) | Full Colour    | 105mm wide x 148mm high |
| A        | Digital Direct Transfer (DDT-B) | Full Colour    | 148mm wide x 210mm high |
| A        | Digital Direct Transfer (DDT-C) | Full Colour    | 200mm wide x 280mm high |